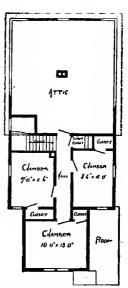

Design No. 2003

First Floor Plan

Second Floor Plan

#### Size: Width, 19 feet 10 inches; length, 38 feet, exclusive of porches

Blue prints consist of basement plan; first and second floor plans; front, two side elevations; wall sections and all necessary interior details. Specifications consist of about twenty pages of typewritten matter.

Full and complete working plans and specifications of this house will be furnished for \$5.00. Cost of this house is from about \$2,550,00 to about \$2,800.00, according to the locality in which it is built.